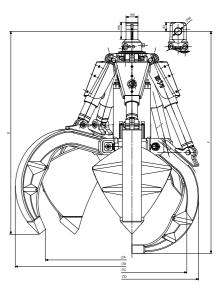

For the creation of documentation we also use reverse engineering methods - scanner, software for processing scanned data, 3D modelling.

Our offices are located in Bítovany, Jíčín, Ostrava, Chrudim.

| GRAPPLE<br>TYPE | VOLUME<br>(dm³) | WEIGHT (kg) |        |        | NO. of    | CLOSING             | DIMENSIONS in mm |      |      |      |      |      |
|-----------------|-----------------|-------------|--------|--------|-----------|---------------------|------------------|------|------|------|------|------|
|                 |                 | TYP E 1     | TYPE 2 | TYPE 3 | TENTACLES | FORCE F<br>(32 Mpa) | А                | В    | С    | D    | E    | F    |
| DR 05           | 400             | 1520        | 1630   | 1790   | 5         | 22-36 kN            | 1758             | 2125 | 920  | 1196 | 1695 | 1945 |
| DR 10           | 600             | 1570        | 1690   | 1850   | 5         | 21-34 kN            | 1896             | 2298 | 1075 | 1374 | 1750 | 2035 |
| DR 20           | 800             | 1610        | 1740   | 1910   | 5         | 20-31 kN            | 2039             | 2475 | 1245 | 1560 | 1795 | 2127 |