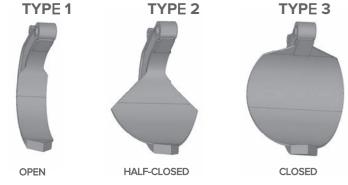

We have three types of grapple in stock and available for immediate delivery. Thanks to our own design department and many years of experience in the industry, we can also produce to order according to customer requirements. Of course is a warranty and post-warranty service. We have spare parts available and complete grapples, which we lend to our clients in case of need for repairs.

For the creation of documentation we also use reverse engineering methods - scanner, software for processing scanned data, 3D modelling.

Our offices are located in Bítovany, Jíčín, Ostrava, Chrudim.

| GRAPPLE<br>TYPE | VOLUME<br>(dm³) | WEIGHT (kg) |        |        | NO. of    | CLOSING             | DIMENSIONS in mm |      |      |      |      |      |
|-----------------|-----------------|-------------|--------|--------|-----------|---------------------|------------------|------|------|------|------|------|
|                 |                 | TYP E 1     | TYPE 2 | TYPE 3 | TENTACLES | FORCE F<br>(32 Mpa) | А                | В    | С    | D    | E    | F    |
| DR 05           | 400             | 1520        | 1630   | 1790   | 5         | 22-36 kN            | 1758             | 2125 | 920  | 1196 | 1695 | 1945 |
| DR 10           | 600             | 1570        | 1690   | 1850   | 5         | 21-34 kN            | 1896             | 2298 | 1075 | 1374 | 1750 | 2035 |
| DR 20           | 800             | 1610        | 1740   | 1910   | 5         | 20-31 kN            | 2039             | 2475 | 1245 | 1560 | 1795 | 2127 |